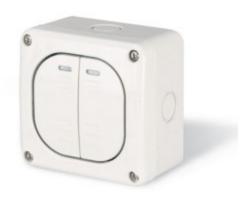

## **137.5021**SP ONE WAY SWITCH

SP ONE WAY SWITCH 10AX M95(95x95mm)

**Product Approvals** 

| TECHDATA                |                   |
|-------------------------|-------------------|
| Colour                  | GREY              |
| Commercial series       | PROTECTA Series   |
| Type of product         | SP ONE WAY SWITCH |
| Synthetical description | SP ONE WAY SWITCH |
| Mounting version        | SURFACE MOUNTING  |
| Protection degree       | Splash proof      |
| Protection degree IP    | IP66              |
| Material                | THERMOPLASTIC     |
| Warning light           | WITH NEON         |
| Rated current           | 10AX              |
| Rated voltage           | 250V              |
| No. modules             | 2 GANG            |
| Dimensions              | M95(95x95mm)      |