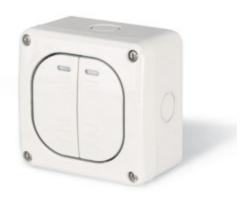

## **137.5022** SP ONE WAY SWITCH

SP ONE WAY SWITCH 20AX M95(95x95mm)

**Product Approvals** 

| TECHDATA                |                   |
|-------------------------|-------------------|
| Colour                  | GREY              |
| Commercial series       | PROTECTA Series   |
| Type of product         | SP ONE WAY SWITCH |
| Synthetical description | SP ONE WAY SWITCH |
| Mounting version        | SURFACE MOUNTING  |
| Protection degree       | Splash proof      |
| Protection degree IP    | IP66              |
| Material                | THERMOPLASTIC     |
| Warning light           | WITH NEON         |
| Rated current           | 20AX              |
| Rated voltage           | 250V              |
| No. modules             | 2 GANG            |
| Dimensions              | M95(95x95mm)      |