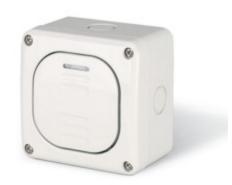

## **137.5212**SP TWO WAY SWITCH

SP TWO WAY SWITCH 20AX M95(95x95mm)

**Product Approvals** 

| TECHDATA                |                   |
|-------------------------|-------------------|
| Colour                  | GREY              |
| Type of product         | SP TWO WAY SWITCH |
| Commercial series       | PROTECTA Series   |
| Synthetical description | SP TWO WAY SWITCH |
| Mounting version        | SURFACE MOUNTING  |
| Protection degree       | Splash proof      |
| Protection degree IP    | IP66              |
| Material                | THERMOPLASTIC     |
| Warning light           | WITH NEON         |
| Rated current           | 20AX              |
| Rated voltage           | 250V              |
| No. modules             | 1 GANG            |
| Dimensions              | M95(95x95mm)      |