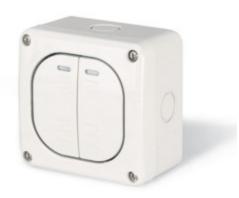

## **137.5221**SP TWO WAY SWITCH

SP TWO WAY SWITCH 10AX M95(95x95mm)

**Product Approvals** 

| TECHDATA                |                   |
|-------------------------|-------------------|
| Colour                  | GREY              |
| Commercial series       | PROTECTA Series   |
| Type of product         | SP TWO WAY SWITCH |
| Synthetical description | SP TWO WAY SWITCH |
| Mounting version        | SURFACE MOUNTING  |
| Protection degree       | Splash proof      |
| Protection degree IP    | IP66              |
| Material                | THERMOPLASTIC     |
| Warning light           | WITH NEON         |
| Rated current           | 10AX              |
| Rated voltage           | 250V              |
| No. modules             | 2 GANG            |
| Dimensions              | M95(95x95mm)      |