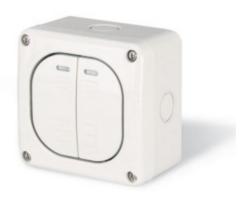

## **137.5222**SP TWO WAY SWITCH

SP TWO WAY SWITCH 20AX M95(95x95mm)

**Product Approvals** 

| TECHDATA                |                   |
|-------------------------|-------------------|
| Colour                  | GREY              |
| Commercial series       | PROTECTA Series   |
| Type of product         | SP TWO WAY SWITCH |
| Synthetical description | SP TWO WAY SWITCH |
| Mounting version        | SURFACE MOUNTING  |
| Protection degree       | Splash proof      |
| Protection degree IP    | IP66              |
| Material                | THERMOPLASTIC     |
| Warning light           | WITH NEON         |
| Rated current           | 20AX              |
| Rated voltage           | 250V              |
| No. modules             | 2 GANG            |
| Dimensions              | M95(95x95mm)      |