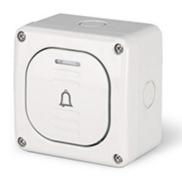

## SP BELL PUSH SWITCH "BELL"

SP BELL PUSH SWITCH "BELL" "BELL" symbol 10A M95(95x95mm)

**Product Approvals** 

| TECHDATA                |                            |
|-------------------------|----------------------------|
| Colour                  | GREY                       |
| Commercial series       | PROTECTA Series            |
| Type of product         | SP BELL PUSH SWITCH "BELL" |
| Synthetical description | SP BELL PUSH SWITCH "BELL" |
| Mounting version        | SURFACE MOUNTING           |
| Protection degree       | Splash proof               |
| Protection degree IP    | IP66                       |
| Material                | THERMOPLASTIC              |
| Warning light           | WITH NEON                  |
| Pictogram               | "BELL" symbol              |
| Rated current           | 10A                        |
| Rated voltage           | 250V                       |
| No. modules             | 1 GANG                     |
| Dimensions              | M95(95x95mm)               |