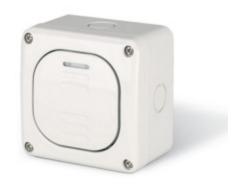

## **137.5462** DP SWITCH

DP SWITCH 20A M95(95x95mm)

**Product Approvals** 

| TECHDATA                |                  |
|-------------------------|------------------|
| Colour                  | GREY             |
| Type of product         | DP SWITCH        |
| Commercial series       | PROTECTA Series  |
| Synthetical description | DP SWITCH        |
| Mounting version        | SURFACE MOUNTING |
| Protection degree       | Splash proof     |
| Protection degree IP    | IP66             |
| Material                | THERMOPLASTIC    |
| Warning light           | WITH NEON        |
| Rated current           | 20A              |
| Rated voltage           | 250V             |
| No. modules             | 1 GANG           |
| Dimensions              | M95(95x95mm)     |