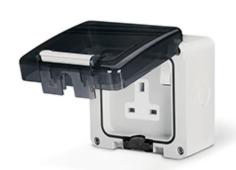

## SINGLE DP SWITCHSOCKET

SINGLE DP SWITCHSOCKET 13A M115 (115x115mm)

**Product Approvals** 

| TECHDATA                |                           |
|-------------------------|---------------------------|
| Colour                  | GREY                      |
| Type of product         | SINGLE DP<br>SWITCHSOCKET |
| Commercial series       | PROTECTA Series           |
| Synthetical description | SINGLE DP<br>SWITCHSOCKET |
| Туре                    | BRITISH BS1363            |
| Mounting version        | SURFACE MOUNTING          |
| Protection degree       | Splash proof              |
| Protection degree IP    | IP66                      |
| Material                | THERMOPLASTIC             |
| Rated current           | 13A                       |
| Rated voltage           | 250V                      |
| Dimensions              | M115(115x115mm)           |