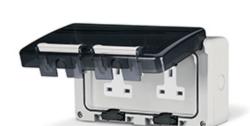

## DOUBLE DP SWITCHSOCKET

DOUBLE DP SWITCHSOCKET 13A M195 (195x115mm)

**Product Approvals** 

| TECHDATA                |                           |
|-------------------------|---------------------------|
| Colour                  | GREY                      |
| Commercial series       | PROTECTA Series           |
| Type of product         | DOUBLE DP<br>SWITCHSOCKET |
| Synthetical description | DOUBLE DP<br>SWITCHSOCKET |
| Туре                    | BRITISH BS1363            |
| Mounting version        | SURFACE MOUNTING          |
| Protection degree       | Splash proof              |
| Protection degree IP    | IP66                      |
| Material                | THERMOPLASTIC             |
| Rated current           | 13A                       |
| Rated voltage           | 250V                      |
| Dimensions              | M195(195x115mm)           |