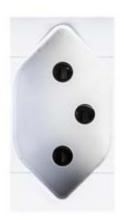

## **Product Technical Sheet**

12 Aug 2021 11:45

**101.6417.G** SOCKET

SWISS T23 2P+E 10A GREY

Product Approvals

| TECHDATA                |                     | STANDARDS AND LAWS                |                                                                                                              |
|-------------------------|---------------------|-----------------------------------|--------------------------------------------------------------------------------------------------------------|
| Commercial series       | EVOLUTION Series    | SN SEV 1011:1998<br>(F)+C 2002-09 | [Swiss Standard] Swiss plugs and sockets                                                                     |
| Type of product         | SOCKET              | DIRECTIVE RoHS<br>2011/65/EU      | [European Law] Restriction of the use of certain hazardous substances in electrical and electronic equipment |
| Synthetical description | SOCKET              |                                   |                                                                                                              |
| Material                | ENGINEERING PLASTIC |                                   |                                                                                                              |
| Туре                    | SWISS T23           |                                   |                                                                                                              |
| Poles                   | 2P+E                |                                   |                                                                                                              |
| Rated current           | 10A                 |                                   |                                                                                                              |
| Rated voltage           | 250V                |                                   |                                                                                                              |
| Colour                  | GREY                |                                   |                                                                                                              |