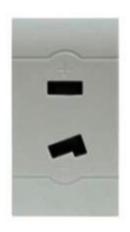

## 101.6466.G SOCKET

SPECIAL 2P 6A GREY PER CIRCUITI **AUSILIARI** 

**Product Approvals** 

| TECHDATA                |                        | STANDARDS AND LAWS           |                                                                            |
|-------------------------|------------------------|------------------------------|----------------------------------------------------------------------------|
| Commercial series       | EVOLUTION Series       | DIRECTIVE RoHS<br>2011/65/EU | [European Law] Restric<br>certain hazardous subs<br>and electronic equipme |
| Type of product         | SOCKET                 |                              |                                                                            |
| Synthetical description | SOCKET                 |                              |                                                                            |
| Material                | ENGINEERING PLASTIC    |                              |                                                                            |
| Туре                    | SPECIAL                |                              |                                                                            |
| Poles                   | 2P                     |                              |                                                                            |
| Rated current           | 6A                     |                              |                                                                            |
| Rated voltage           | 24V                    |                              |                                                                            |
| Colour                  | GREY                   |                              |                                                                            |
| Notes                   | PER CIRCUITI AUSILIARI |                              |                                                                            |