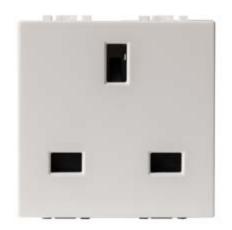

## **109.6413.W SOCKET** BRITISH BS1363 2P+E 13A WHITE

**Product Approvals** 

| TECHDATA                |                     | STANDARDS AND LAWS           |                                                                                                                                          |
|-------------------------|---------------------|------------------------------|------------------------------------------------------------------------------------------------------------------------------------------|
| Commercial series       | EVOLVE Series       | BS 1363-2 (1995)             | outlets and adaptors. Specification for 13<br>A switched and unswitched socket-outlets<br>IRECTIVE LOW [European Directives] Low Voltage |
| Type of product         | SOCKET              |                              |                                                                                                                                          |
| Synthetical description | SOCKET              |                              | Directive                                                                                                                                |
| Material                | ENGINEERING PLASTIC | DIRECTIVE RoHS<br>2011/65/EU | [European Law] Restriction of the use of<br>certain hazardous substances in electrical<br>and electronic equipment                       |
| Туре                    | BRITISH BS1363      |                              |                                                                                                                                          |
| Poles                   | 2P+E                |                              |                                                                                                                                          |
| Rated current           | 13A                 |                              |                                                                                                                                          |
| Rated voltage           | 250V                |                              |                                                                                                                                          |
| No. modules             | 2 MOD.              |                              |                                                                                                                                          |
| Colour                  | WHITE               |                              |                                                                                                                                          |