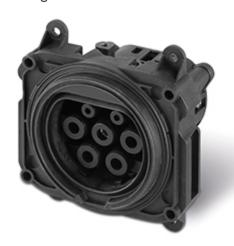

## FLUSH-MOUNTING SOCKET

IP55 32A 3P+N+E 400V BLACK +DRAIN Type 2 3P+N+E 32A 400V~ 22kW

**Product Approvals** 

| TECHDATA                |                                 | STANDARDS AND LAWS                                                                                                                                                                         |                                                                                                                                                                                                         |
|-------------------------|---------------------------------|--------------------------------------------------------------------------------------------------------------------------------------------------------------------------------------------|---------------------------------------------------------------------------------------------------------------------------------------------------------------------------------------------------------|
| Mounting version        | FLUSH MOUNTING                  | EN 62196-1 (2014) [European Standard] Plugs, socket-outlets and vehicle couplers. Conductive charging of electric vehicles. Part 1: Charging of electric vehicles up to 250 A a.c. and 400 |                                                                                                                                                                                                         |
| Commercial series       | LIBERA Series                   |                                                                                                                                                                                            |                                                                                                                                                                                                         |
| Type of product         | FLUSH-MOUNTING<br>SOCKET        | EN 62196-2 (2017)                                                                                                                                                                          | [European Standard] Plugs, socket-outlets and vehicle couplers. Conductive charging of electric vehicles. Part 2: Dimensional interchangeability requirements for a.c. pin and contact-tube accessories |
| Synthetical description | FLUSH-MOUNTING<br>SOCKET        |                                                                                                                                                                                            |                                                                                                                                                                                                         |
| Protection degree IP    | IP55                            | DIRECTIVE LOW<br>VOLTAGE 2014/35<br>/UE                                                                                                                                                    | [European Directives] Low Voltage Directive                                                                                                                                                             |
| Rated current           | 32A                             | /UE                                                                                                                                                                                        |                                                                                                                                                                                                         |
| Poles                   | 3P+N+E                          |                                                                                                                                                                                            |                                                                                                                                                                                                         |
| Rated voltage           | 400V                            |                                                                                                                                                                                            |                                                                                                                                                                                                         |
| Colour                  | BLACK                           |                                                                                                                                                                                            |                                                                                                                                                                                                         |
| Material                | THERMOPLASTIC                   |                                                                                                                                                                                            |                                                                                                                                                                                                         |
| Notes                   | +DRAIN                          |                                                                                                                                                                                            |                                                                                                                                                                                                         |
| EV standard             | Type 2 3P+N+E 32A 400V~<br>22kW |                                                                                                                                                                                            |                                                                                                                                                                                                         |