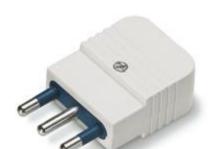

## **110.5003**PLUG 2P+E 16A WHITE

**Product Approvals** 

| TECHDATA                      |                     | STANDARDS AND LAWS                  |                                                                                                                                   |
|-------------------------------|---------------------|-------------------------------------|-----------------------------------------------------------------------------------------------------------------------------------|
| Commercial series             | QUICK Series        | spine di tipi complementari per usi |                                                                                                                                   |
| Type of product               | PLUG                | DIRECTIVE RoHS<br>2011/65/EU        | domestici e similari [European Law] Restriction of the use of certain hazardous substances in electrical and electronic equipment |
| Synthetical description       | PLUG                |                                     |                                                                                                                                   |
| Protection degree IP          |                     |                                     |                                                                                                                                   |
| Poles                         | 2P+E                |                                     |                                                                                                                                   |
| Rated current                 | 16A                 |                                     |                                                                                                                                   |
| Abbreviation of individuation | S17                 |                                     |                                                                                                                                   |
| Colour                        | WHITE               |                                     |                                                                                                                                   |
| Material                      | ENGINEERING PLASTIC |                                     |                                                                                                                                   |