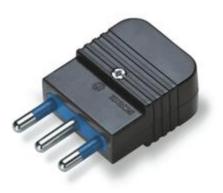

## **110.5003/N** PLUG 2P+E 16A BLACK

**Product Approvals** 

| TECHDATA                      |                     | STANDARDS AND LAWS           |                                                                                                                                            |
|-------------------------------|---------------------|------------------------------|--------------------------------------------------------------------------------------------------------------------------------------------|
| Type of product               | PLUG                | CEI 23-16                    | [Italian Standard] Norme per le prese a spine di tipi complementari per usi                                                                |
| Commercial series             | QUICK Series        | DIRECTIVE RoHS<br>2011/65/EU | domestici e similari<br>[European Law] Restriction of the use of<br>certain hazardous substances in electrical<br>and electronic equipment |
| Synthetical description       | PLUG                |                              |                                                                                                                                            |
| Protection degree IP          |                     |                              |                                                                                                                                            |
| Poles                         | 2P+E                |                              |                                                                                                                                            |
| Rated current                 | 16A                 |                              |                                                                                                                                            |
| Abbreviation of individuation | S17                 |                              |                                                                                                                                            |
| Colour                        | BLACK               |                              |                                                                                                                                            |
| Material                      | ENGINEERING PLASTIC |                              |                                                                                                                                            |