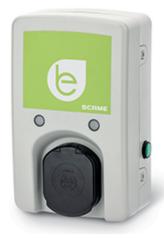

## **204.WB11P-3C** WALL BOX 1 SOCKET 3A

Type 3C 1P+N+E 16A 230V~ 3,7kW 16A 230V 1P+N+E IP54 IK08

**Product Approvals** 

| TECHDATA                |                                   | STANDARDS AND LAWS                      |                                                                                                                                                                                                        |
|-------------------------|-----------------------------------|-----------------------------------------|--------------------------------------------------------------------------------------------------------------------------------------------------------------------------------------------------------|
| Type of product         | WALL BOX 1 SOCKET 3A              | IEC 61439-7 (2018)                      | [International Standard] Low-voltage<br>switchgear and controlgear assemblies -<br>Part 7: Assemblies for specific<br>applications such as marinas, camping<br>sites, market squares, electric vehicle |
| Commercial series       | LIBERA Series                     |                                         |                                                                                                                                                                                                        |
| Synthetical description | WALL BOX 1 SOCKET 3A              |                                         | charging stations                                                                                                                                                                                      |
| Material                | ENGINEERING PLASTIC               | EN IEC 61851-1<br>(2019)                | [European Standard] Electric vehicle<br>conductive charging system - Part 1:<br>General requirements                                                                                                   |
| EV standard             | Type 3C 1P+N+E 16A<br>230V~ 3,7kW | DIRECTIVE LOW<br>VOLTAGE 2014/35<br>/UE | [European Directives] Low Voltage<br>Directive                                                                                                                                                         |
| Rated current           | 16A                               | DIRECTIVE EMC<br>2014/30/UE             | RECTIVE EMC [European Directives] Electromagnetic                                                                                                                                                      |
| Rated voltage           | 230V                              | 2011/00/02                              |                                                                                                                                                                                                        |
| Working frequency       | 50/60Hz                           |                                         |                                                                                                                                                                                                        |
| Poles                   | 1P+N+E                            |                                         |                                                                                                                                                                                                        |
| Protection degree IP    | IP54                              |                                         |                                                                                                                                                                                                        |
| Working temperature     | -25°C/+40°C                       |                                         |                                                                                                                                                                                                        |
| GLOW WIRE               | GW 650°C                          |                                         |                                                                                                                                                                                                        |
| Protection degree IK    | IK08                              |                                         |                                                                                                                                                                                                        |
| Colour                  | GREY                              |                                         |                                                                                                                                                                                                        |
| Mounting version        | SURFACE MOUNTING                  |                                         |                                                                                                                                                                                                        |
| Dimensions              | 215x350x120mm                     |                                         |                                                                                                                                                                                                        |