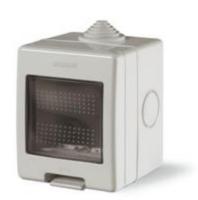

## **136.5122**COVER FLANGE FOR MODULAR DEV.

IP55 2 MOD. 68x82x66mm

**Product Approvals** 

| TECHDATA                |                               | STANDARDS AND LAWS                      |                                                                                                                                                             |
|-------------------------|-------------------------------|-----------------------------------------|-------------------------------------------------------------------------------------------------------------------------------------------------------------|
| Mounting version        | SURFACE MOUNTING              | EN 60670-1 (2005)                       | [European Standard] Boxes and enclosures for electrical accessories for household and similar fixed electrical installations. General requirements          |
| Protection degree       | Splash proof                  |                                         |                                                                                                                                                             |
| Type of product         | COVER FLANGE FOR MODULAR DEV. | EN 60670-1/A1<br>(2014)                 | [European Standard] Boxes and<br>enclosures for electrical accessories for<br>household and similar fixed electrical<br>installations. General requirements |
| Commercial series       | UNBX                          | DIRECTIVE LOW<br>VOLTAGE 2014/35<br>/UE | [European Directives] Low Voltage Directive                                                                                                                 |
| Synthetical description | COVER FLANGE FOR MODULAR DEV. |                                         |                                                                                                                                                             |
| Material                | THERMOPLASTIC                 |                                         |                                                                                                                                                             |
| Protection degree IP    | IP55                          |                                         |                                                                                                                                                             |
| Protection degree IK    | IK06                          |                                         |                                                                                                                                                             |
| Dimensions              | 68x82x66mm                    |                                         |                                                                                                                                                             |
| No. modules             | 2 MOD.                        |                                         |                                                                                                                                                             |
| Colour                  | GREY                          |                                         |                                                                                                                                                             |