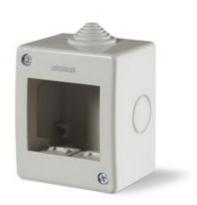

## COVER FLANGE FOR MODULAR DEV.

IP40 2 MOD. 68x82x52mm

**Product Approvals** 

| TECHDATA                |                               | STANDARDS               | AND LAWS                                                                                                                                           |
|-------------------------|-------------------------------|-------------------------|----------------------------------------------------------------------------------------------------------------------------------------------------|
| Mounting version        | SURFACE MOUNTING              | EN 60670-1 (2005)       | [European Standard] Boxes and enclosures for electrical accessories for household and similar fixed electrical installations. General requirements |
| Protection degree       | Splash proof                  |                         |                                                                                                                                                    |
| Type of product         | COVER FLANGE FOR MODULAR DEV. | EN 60670-1/A1<br>(2014) | [European Standard] Boxes and enclosures for electrical accessories for household and similar fixed electrical                                     |
| Commercial series       | UNBX                          | DIRECTIVE LOW           | installations. General requirements [European Directives] Low Voltage Directive                                                                    |
| Synthetical description | COVER FLANGE FOR MODULAR DEV. |                         |                                                                                                                                                    |
| Material                | THERMOPLASTIC                 |                         |                                                                                                                                                    |
| Protection degree IP    | IP40                          |                         |                                                                                                                                                    |
| Protection degree IK    | IK06                          |                         |                                                                                                                                                    |
| Dimensions              | 68x82x52mm                    |                         |                                                                                                                                                    |
| No. modules             | 2 MOD.                        |                         |                                                                                                                                                    |
| Colour                  | GREY                          |                         |                                                                                                                                                    |
| Rated voltage           | 250V                          |                         |                                                                                                                                                    |