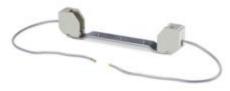

## **191.5123C** LAMPHOLDER HALOGEN LAMPS 104,5mm WHITE

**Product Approvals** 

| TECHDATA                |               | STANDARDS AND LAWS                                                      |                                                                                                                    |
|-------------------------|---------------|-------------------------------------------------------------------------|--------------------------------------------------------------------------------------------------------------------|
| Type of product         | LAMPHOLDER    | DIRECTIVE LOW<br>VOLTAGE 2014/35<br>/UE<br>DIRECTIVE RoHS<br>2011/65/EU | [European Directives] Low Voltage<br>Directive                                                                     |
| Commercial series       | LUX           |                                                                         | [European Law] Restriction of the use of<br>certain hazardous substances in electrical<br>and electronic equipment |
| Synthetical description | LAMPHOLDER    |                                                                         |                                                                                                                    |
| Туре                    | HALOGEN LAMPS |                                                                         |                                                                                                                    |
| Dimensions              | 104,5mm       |                                                                         |                                                                                                                    |
| Colour                  | WHITE         |                                                                         |                                                                                                                    |
| Material                | THERMOSETTING |                                                                         |                                                                                                                    |