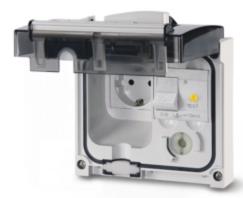

## 409.0412 DOMESTIC INTERLOCKED SOCKET

2P+E IP56 16A GERMAN UNSHUTTERED

**Product Approvals** 

| TECHDATA                |                                | STANDARDS AND LAWS           |                                                                                                                                                                                                                     |
|-------------------------|--------------------------------|------------------------------|---------------------------------------------------------------------------------------------------------------------------------------------------------------------------------------------------------------------|
| Mounting version        | FLUSH MOUNTING                 | IEC 60884-2-6<br>(1997)      | [International Standard] Plugs and socket-<br>outlets for household and similar purposes<br>- Part 2-6: Particular requirements for<br>switched socket-outlets with interlock for<br>fixed electrical installations |
| Protection degree       | Splash proof                   |                              |                                                                                                                                                                                                                     |
| Options                 | With mechanical interlock      | DIRECTIVE RoHS<br>2011/65/EU | [European Law] Restriction of the use of<br>certain hazardous substances in electrical<br>and electronic equipment                                                                                                  |
| Type of product         | DOMESTIC INTERLOCKED<br>SOCKET |                              |                                                                                                                                                                                                                     |
| Commercial series       | OMNIAPLUS Series               |                              |                                                                                                                                                                                                                     |
| Synthetical description | DOMESTIC INTERLOCKED<br>SOCKET |                              |                                                                                                                                                                                                                     |
| Poles                   | 2P+E                           |                              |                                                                                                                                                                                                                     |
| Protection degree IP    | IP56                           |                              |                                                                                                                                                                                                                     |
| Rated current           | 16A                            |                              |                                                                                                                                                                                                                     |
| Туре                    | GERMAN UNSHUTTERED             |                              |                                                                                                                                                                                                                     |
| Material                | THERMOPLASTIC                  |                              |                                                                                                                                                                                                                     |
| Protection degree IK    | IK08                           |                              |                                                                                                                                                                                                                     |