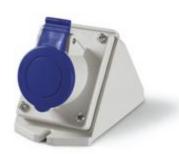

## SURFACE MOUNTING SOCKET

16A 2P+E 5h 277V 60Hz Screw terminals

**Product Approvals** 

| TECHDATA                   |                            | STANDARDS                        | CANDLAWS                                                                                                  |
|----------------------------|----------------------------|----------------------------------|-----------------------------------------------------------------------------------------------------------|
| TECHDATA                   |                            | STANDARDS                        |                                                                                                           |
| Commercial series          | OPTIMA Series              | CEI EN 60309-1<br>(1992)         | [Italian Standard] Plugs, socket-outlets and couplers for industrial purposes - Part                      |
| Type of product            | SURFACE MOUNTING<br>SOCKET | CEI EN 60309-2<br>(1992)         | General requirements [Italian Standard] Plugs, socket-outlets and couplers for industrial purposes - Part |
| Synthetical description    | SURFACE MOUNTING<br>SOCKET |                                  | 2: Dimensional interchangeability requirements for pin and contact-tube accessories                       |
| Mounting version           | SURFACE MOUNTING           | DIRECTIVE LOW<br>VOLTAGE 2014/35 | [European Directives] Low Voltage Directive                                                               |
| Rated current              | 16A                        | /UE                              |                                                                                                           |
| Poles                      | 2P+E                       |                                  |                                                                                                           |
| Hour position              | 5h                         |                                  |                                                                                                           |
| Rated voltage (range)      | 250-400V                   |                                  |                                                                                                           |
| Rated voltage              | 277V                       |                                  |                                                                                                           |
| Working frequency          | 60Hz                       |                                  |                                                                                                           |
| Colour                     | GREY                       |                                  |                                                                                                           |
| Material                   | THERMOPLASTIC              |                                  |                                                                                                           |
| Protection degree          | Splash proof               |                                  |                                                                                                           |
| Protection degree IP       | IP44/IP54                  |                                  |                                                                                                           |
| Protection degree IK       | IK08                       |                                  |                                                                                                           |
| Types of available outlets | ANGLED                     |                                  |                                                                                                           |
| Terminals                  | Screw terminals            |                                  |                                                                                                           |
| Contact material           | CuZn (brass)               |                                  |                                                                                                           |