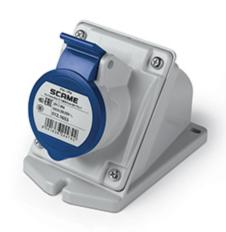

## 512.M1653

## SURFACE MOUNTING SOCKET

16A 2P+E 6h 200-250V 50Hz 60Hz Screw terminals

**Product Approvals** 

| TECHDATA                   |                            | STANDARDS                                                                                                     | AND LAWS                                                                                                     |
|----------------------------|----------------------------|---------------------------------------------------------------------------------------------------------------|--------------------------------------------------------------------------------------------------------------|
| Type of product            | SURFACE MOUNTING<br>SOCKET | EN 60309-1 (1999)                                                                                             | [European Standard] Plugs, socket-outlets and couplers for industrial purposes. Part 1: General requirements |
| Commercial series          | OPTIMA Series              | and couplers for industrial purposes. 2: Dimensional interchangeability requirements for pin and contact-tube | [European Standard] Plugs, socket-outlets and couplers for industrial purposes. Part                         |
| Synthetical description    | SURFACE MOUNTING<br>SOCKET |                                                                                                               |                                                                                                              |
| Mounting version           | SURFACE MOUNTING           | DIRECTIVE LOW [European Directives] Low Voltage VOLTAGE 2014/35 Directive                                     |                                                                                                              |
| Rated current              | 16A                        | /UE                                                                                                           |                                                                                                              |
| Poles                      | 2P+E                       |                                                                                                               |                                                                                                              |
| Hour position              | 6h                         |                                                                                                               |                                                                                                              |
| Rated voltage (range)      | 200-250V                   |                                                                                                               |                                                                                                              |
| Rated voltage              | 200-250V                   |                                                                                                               |                                                                                                              |
| Working frequency          | 60Hz                       |                                                                                                               |                                                                                                              |
| Working frequency          | 50Hz                       |                                                                                                               |                                                                                                              |
| Colour                     | BLUE                       |                                                                                                               |                                                                                                              |
| Material                   | THERMOPLASTIC              |                                                                                                               |                                                                                                              |
| Protection degree          | Splash proof               |                                                                                                               |                                                                                                              |
| Protection degree IP       | IP44/IP54                  |                                                                                                               |                                                                                                              |
| Protection degree IK       | IK08                       |                                                                                                               |                                                                                                              |
| Types of available outlets | ANGLED                     |                                                                                                               |                                                                                                              |
| Terminals                  | Screw terminals            |                                                                                                               |                                                                                                              |