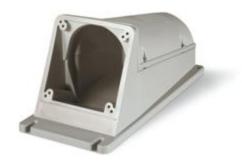

## **570.0125**SURFACE MOUNTING BOX

**Product Approvals** 

ANGLED 125A PG 48 IP67

| TECHDATA                   |                      | STANDARDS AND LAWS |                                                                                      |
|----------------------------|----------------------|--------------------|--------------------------------------------------------------------------------------|
| Protection degree          | Watertight           |                    | [European Standard] Plugs, socket-outlets and couplers for industrial purposes. Part |
| Commercial series          | DOMO Series          |                    | [European Directives] Low Voltage                                                    |
| Type of product            | Accessory            |                    |                                                                                      |
| Synthetical description    | SURFACE MOUNTING BOX |                    |                                                                                      |
| Material                   | THERMOPLASTIC        |                    |                                                                                      |
| Types of available outlets | ANGLED               |                    |                                                                                      |
| Protection degree IP       | IP67                 |                    |                                                                                      |
| Cable entry                | PG 48                |                    |                                                                                      |
| Rated current              | 125A                 |                    |                                                                                      |
| Colour                     | GREY                 |                    |                                                                                      |