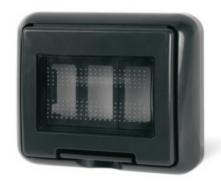

## **136.5023.AT**FLUSH MOUNTING FRAME

IP55 3 MOD. 120x98x28mm

**Product Approvals** 

| TECHDATA                |                      | STANDARDS AND LAWS                      |                                                                                                                                                                 |
|-------------------------|----------------------|-----------------------------------------|-----------------------------------------------------------------------------------------------------------------------------------------------------------------|
| Mounting version        | FLUSH MOUNTING       | EN 60669-1 (2018)                       | [European Standard] Switches for household and similar fixed-electrical installations. Part 1: General requirements [European Directives] Low Voltage Directive |
| Protection degree       | Splash proof         | DIRECTIVE LOW<br>VOLTAGE 2014/35<br>/UE |                                                                                                                                                                 |
| Commercial series       | UNBX                 |                                         |                                                                                                                                                                 |
| Type of product         | FLUSH MOUNTING FRAME |                                         |                                                                                                                                                                 |
| Synthetical description | FLUSH MOUNTING FRAME |                                         |                                                                                                                                                                 |
| Material                | THERMOPLASTIC        |                                         |                                                                                                                                                                 |
| Protection degree IP    | IP55                 |                                         |                                                                                                                                                                 |
| Protection degree IK    | IK06                 |                                         |                                                                                                                                                                 |
| Dimensions              | 120x98x28mm          |                                         |                                                                                                                                                                 |
| No. modules             | 3 MOD.               |                                         |                                                                                                                                                                 |
| Colour                  | ANTHRACITE           |                                         |                                                                                                                                                                 |