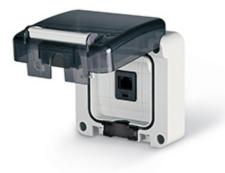

## **137.4481.50 RJ45 OUTLET** RJ45 OUTLET M95(95x95mm)

**Product Approvals** 

| TECHDATA                |                 | STANDARDS AND LAWS                                                                                                          |                          |
|-------------------------|-----------------|-----------------------------------------------------------------------------------------------------------------------------|--------------------------|
| Colour                  | GREY            | DIRECTIVE RoHS [European Law] Restriction of the use of certain hazardous substances in electrical and electronic equipment |                          |
| Commercial series       | PROTECTA Series |                                                                                                                             | and electronic equipment |
| Type of product         | RJ45 OUTLET     |                                                                                                                             |                          |
| Synthetical description | RJ45 OUTLET     |                                                                                                                             |                          |
| Туре                    | RJ45 - CAT.5    |                                                                                                                             |                          |
| Mounting version        | FLUSH MOUNTING  |                                                                                                                             |                          |
| Protection degree       | Splash proof    |                                                                                                                             |                          |
| Protection degree IP    | IP66            |                                                                                                                             |                          |
| Material                | THERMOPLASTIC   |                                                                                                                             |                          |
| Dimensions              | M95(95x95mm)    |                                                                                                                             |                          |