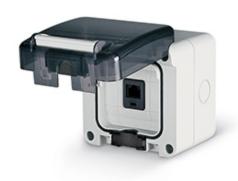

## **Product Technical Sheet**

12 Aug 2021 12:43

RJ45 OUTLET M95(95x95mm)

**Product Approvals** 

| TECHDATA                |                  |
|-------------------------|------------------|
| Colour                  | GREY             |
| Commercial series       | PROTECTA Series  |
| Type of product         | RJ45 OUTLET      |
| Synthetical description | RJ45 OUTLET      |
| Туре                    | RJ45 - CAT.5     |
| Mounting version        | SURFACE MOUNTING |
| Protection degree       | Splash proof     |
| Protection degree IP    | IP66             |
| Material                | THERMOPLASTIC    |
| Dimensions              | M95(95x95mm)     |