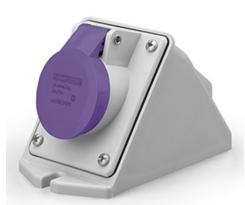

## **530.M03214**SURFACE MOUNTING SOCKET

32A 3P 20-25V 50Hz 60Hz Screw terminals

**Product Approvals** 

| TECHDATA                   |                            | STANDARDS AND LAWS |                                                                                                                                                                                                       |
|----------------------------|----------------------------|--------------------|-------------------------------------------------------------------------------------------------------------------------------------------------------------------------------------------------------|
| Type of product            | SURFACE MOUNTING<br>SOCKET | EN 60309-1 (1999)  | [European Standard] Plugs, socket-outlets and couplers for industrial purposes. Part 1: General requirements                                                                                          |
| Commercial series          | IEC309 Series              | EN 60309-2 (1999)  | [European Standard] Plugs, socket-outlets and couplers for industrial purposes. Part 2: Dimensional interchangeability requirements for pin and contact-tube accessories of harmonized configurations |
| Synthetical description    | SURFACE MOUNTING<br>SOCKET |                    |                                                                                                                                                                                                       |
| Mounting version           | SURFACE MOUNTING           |                    |                                                                                                                                                                                                       |
| Rated current              | 32A                        |                    |                                                                                                                                                                                                       |
| Poles                      | 3P                         |                    |                                                                                                                                                                                                       |
| Rated voltage (range)      | 0-50V                      |                    |                                                                                                                                                                                                       |
| Rated voltage              | 20-25V                     |                    |                                                                                                                                                                                                       |
| Working frequency          | 60Hz                       |                    |                                                                                                                                                                                                       |
| Working frequency          | 50Hz                       |                    |                                                                                                                                                                                                       |
| Colour                     | VIOLET                     |                    |                                                                                                                                                                                                       |
| Material                   | THERMOPLASTIC              |                    |                                                                                                                                                                                                       |
| Protection degree          | Splash proof               |                    |                                                                                                                                                                                                       |
| Protection degree IP       | IP44                       |                    |                                                                                                                                                                                                       |
| Types of available outlets | ANGLED                     |                    |                                                                                                                                                                                                       |
| Terminals                  | Screw terminals            |                    |                                                                                                                                                                                                       |
| Contact material           | CuZn (brass)               |                    |                                                                                                                                                                                                       |
| Cable entry                | M20X1,5                    |                    |                                                                                                                                                                                                       |