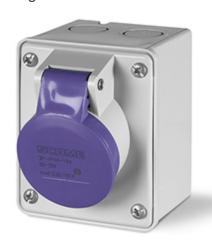

## 530.M3214 SURFACE MOUNTING SOCKET

32A 3P 20-25V 50Hz 60Hz Screw terminals

**Product Approvals** 

| TECHDATA                   |                            | STANDARDS         | AND LAWS                                                                                                                                           |
|----------------------------|----------------------------|-------------------|----------------------------------------------------------------------------------------------------------------------------------------------------|
| Type of product            | SURFACE MOUNTING<br>SOCKET | EN 60309-1 (1999) | [European Standard] Plugand couplers for industrial 1: General requirements                                                                        |
| Commercial series          | IEC309 Series              | EN 60309-2 (1999) | [European Standard] Plugs<br>and couplers for industrial<br>2: Dimensional interchange<br>requirements for pin and co<br>accessories of harmonized |
| Synthetical description    | SURFACE MOUNTING<br>SOCKET |                   |                                                                                                                                                    |
| Mounting version           | SURFACE MOUNTING           |                   |                                                                                                                                                    |
| Rated current              | 32A                        |                   |                                                                                                                                                    |
| Poles                      | 3P                         |                   |                                                                                                                                                    |
| Rated voltage (range)      | 0-50V                      |                   |                                                                                                                                                    |
| Rated voltage              | 20-25V                     |                   |                                                                                                                                                    |
| Working frequency          | 60Hz                       |                   |                                                                                                                                                    |
| Working frequency          | 50Hz                       |                   |                                                                                                                                                    |
| Colour                     | VIOLET                     |                   |                                                                                                                                                    |
| Material                   | THERMOPLASTIC              |                   |                                                                                                                                                    |
| Protection degree          | Splash proof               |                   |                                                                                                                                                    |
| Protection degree IP       | IP44                       |                   |                                                                                                                                                    |
| Types of available outlets | STRAIGHT                   |                   |                                                                                                                                                    |
| Terminals                  | Screw terminals            |                   |                                                                                                                                                    |
| Contact material           | CuZn (brass)               |                   |                                                                                                                                                    |
| Cable entry                | M20X1,5                    |                   |                                                                                                                                                    |