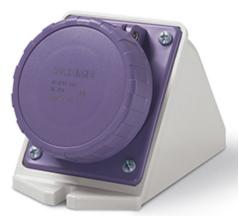

## **535.M01614**SURFACE MOUNTING SOCKET

16A 3P 20-25V 50Hz 60Hz Screw terminals

**Product Approvals** 

| TECHDATA                   |                            | STANDARDS         | AND LAWS                                                                                                                                                                                              |
|----------------------------|----------------------------|-------------------|-------------------------------------------------------------------------------------------------------------------------------------------------------------------------------------------------------|
| Type of product            | SURFACE MOUNTING<br>SOCKET | EN 60309-1 (1999) | [European Standard] Plugs, socket-outlets and couplers for industrial purposes. Part 1: General requirements                                                                                          |
| Commercial series          | IEC309 Series              | EN 60309-2 (1999) | [European Standard] Plugs, socket-outlets and couplers for industrial purposes. Part 2: Dimensional interchangeability requirements for pin and contact-tube accessories of harmonized configurations |
| Synthetical description    | SURFACE MOUNTING<br>SOCKET |                   |                                                                                                                                                                                                       |
| Mounting version           | SURFACE MOUNTING           |                   |                                                                                                                                                                                                       |
| Rated current              | 16A                        |                   |                                                                                                                                                                                                       |
| Poles                      | 3P                         |                   |                                                                                                                                                                                                       |
| Rated voltage (range)      | 0-50V                      |                   |                                                                                                                                                                                                       |
| Rated voltage              | 20-25V                     |                   |                                                                                                                                                                                                       |
| Working frequency          | 60Hz                       |                   |                                                                                                                                                                                                       |
| Working frequency          | 50Hz                       |                   |                                                                                                                                                                                                       |
| Colour                     | VIOLET                     |                   |                                                                                                                                                                                                       |
| Material                   | THERMOPLASTIC              |                   |                                                                                                                                                                                                       |
| Protection degree          | Watertight                 |                   |                                                                                                                                                                                                       |
| Protection degree IP       | IP66/IP67                  |                   |                                                                                                                                                                                                       |
| Types of available outlets | ANGLED                     |                   |                                                                                                                                                                                                       |
| Terminals                  | Screw terminals            |                   |                                                                                                                                                                                                       |
| Contact material           | CuZn (brass)               |                   |                                                                                                                                                                                                       |
| Cable entry                | M20X1 5                    |                   |                                                                                                                                                                                                       |