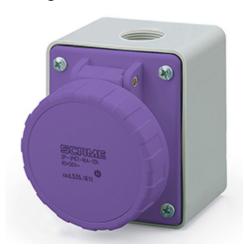

## **535.M1614**SURFACE MOUNTING SOCKET

16A 3P 20-25V 50Hz 60Hz Screw terminals

**Product Approvals** 

| TECHDATA                   |                            | STANDARDS AND LAWS           |                                                                                                                                                                                                       |
|----------------------------|----------------------------|------------------------------|-------------------------------------------------------------------------------------------------------------------------------------------------------------------------------------------------------|
| Type of product            | SURFACE MOUNTING<br>SOCKET | EN 60309-1 (1999)            | [European Standard] Plugs, socket-outlets and couplers for industrial purposes. Part 1: General requirements                                                                                          |
| Commercial series          | IEC309 Series              | and co<br>2: Dime<br>require | [European Standard] Plugs, socket-outlets and couplers for industrial purposes. Part 2: Dimensional interchangeability requirements for pin and contact-tube accessories of harmonized configurations |
| Synthetical description    | SURFACE MOUNTING<br>SOCKET |                              |                                                                                                                                                                                                       |
| Mounting version           | SURFACE MOUNTING           |                              |                                                                                                                                                                                                       |
| Rated current              | 16A                        |                              |                                                                                                                                                                                                       |
| Poles                      | 3P                         |                              |                                                                                                                                                                                                       |
| Rated voltage (range)      | 0-50V                      |                              |                                                                                                                                                                                                       |
| Rated voltage              | 20-25V                     |                              |                                                                                                                                                                                                       |
| Working frequency          | 60Hz                       |                              |                                                                                                                                                                                                       |
| Working frequency          | 50Hz                       |                              |                                                                                                                                                                                                       |
| Colour                     | VIOLET                     |                              |                                                                                                                                                                                                       |
| Material                   | THERMOPLASTIC              |                              |                                                                                                                                                                                                       |
| Protection degree          | Watertight                 |                              |                                                                                                                                                                                                       |
| Protection degree IP       | IP66/IP67                  |                              |                                                                                                                                                                                                       |
| Types of available outlets | STRAIGHT                   |                              |                                                                                                                                                                                                       |
| Terminals                  | Screw terminals            |                              |                                                                                                                                                                                                       |
| Contact material           | CuZn (brass)               |                              |                                                                                                                                                                                                       |
| Cable entry                | M20X1.5                    |                              |                                                                                                                                                                                                       |