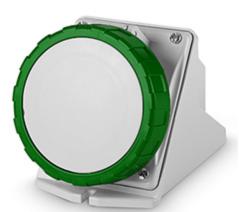

## **517.16561**SURFACE MOUNTING SOCKET

16A 3P+E 10h >50V 100-300Hz Screw terminals

**Product Approvals** 

| TECHDATA                   |                            | STANDARDS AND LAWS                      |                                                                                                                                                                                                                                                                           |
|----------------------------|----------------------------|-----------------------------------------|---------------------------------------------------------------------------------------------------------------------------------------------------------------------------------------------------------------------------------------------------------------------------|
| Commercial series          | OPTIMA Series              | EN 60309-1 (1999)                       | [European Standard] Plugs, socket-outlets and couplers for industrial purposes. Part                                                                                                                                                                                      |
| Type of product            | SURFACE MOUNTING<br>SOCKET | EN 60309-2 (1999)                       | 1: General requirements [European Standard] Plugs, socket-outlets and couplers for industrial purposes. Part 2: Dimensional interchangeability requirements for pin and contact-tube accessories of harmonized configurations [European Directives] Low Voltage Directive |
| Synthetical description    | SURFACE MOUNTING<br>SOCKET |                                         |                                                                                                                                                                                                                                                                           |
| Mounting version           | SURFACE MOUNTING           | DIRECTIVE LOW<br>VOLTAGE 2014/35<br>/UE |                                                                                                                                                                                                                                                                           |
| Rated current              | 16A                        |                                         |                                                                                                                                                                                                                                                                           |
| Poles                      | 3P+E                       |                                         |                                                                                                                                                                                                                                                                           |
| Hour position              | 10h                        |                                         |                                                                                                                                                                                                                                                                           |
| Rated voltage (range)      | 50-200V                    |                                         |                                                                                                                                                                                                                                                                           |
| Rated voltage              | >50V                       |                                         |                                                                                                                                                                                                                                                                           |
| Working frequency          | 100-300Hz                  |                                         |                                                                                                                                                                                                                                                                           |
| Colour                     | GREEN                      |                                         |                                                                                                                                                                                                                                                                           |
| Material                   | THERMOPLASTIC              |                                         |                                                                                                                                                                                                                                                                           |
| Protection degree          | Watertight                 |                                         |                                                                                                                                                                                                                                                                           |
| Protection degree IP       | IP66/IP67/IP69             |                                         |                                                                                                                                                                                                                                                                           |
| Protection degree IK       | IK08                       |                                         |                                                                                                                                                                                                                                                                           |
| Types of available outlets | ANGLED                     |                                         |                                                                                                                                                                                                                                                                           |
| Terminals                  | Screw terminals            |                                         |                                                                                                                                                                                                                                                                           |
| Contact material           | CuZn (brass)               |                                         |                                                                                                                                                                                                                                                                           |