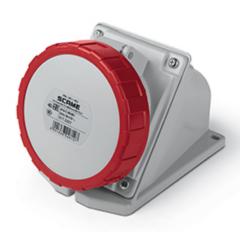

## SURFACE MOUNTING SOCKET

16A 3P+N+E 11h 440-460V 60Hz Screw terminals

**Product Approvals** 

| TECHDATA                   |                            | STANDARDS AND LAWS                                                         |                                                                                                                                                                                                                               |
|----------------------------|----------------------------|----------------------------------------------------------------------------|-------------------------------------------------------------------------------------------------------------------------------------------------------------------------------------------------------------------------------|
| Commercial series          | OPTIMA Series              | EN 60309-1 (1999)                                                          | [European Standard] Plugs, socket-outlets and couplers for industrial purposes. Part                                                                                                                                          |
| Type of product            | SURFACE MOUNTING<br>SOCKET | EN 60309-2 (1999)                                                          | 1: General requirements [European Standard] Plugs, socket-outlets and couplers for industrial purposes. Part 2: Dimensional interchangeability requirements for pin and contact-tube accessories of harmonized configurations |
| Synthetical description    | SURFACE MOUNTING<br>SOCKET |                                                                            |                                                                                                                                                                                                                               |
| Mounting version           | SURFACE MOUNTING           | DIRECTIVE LOW [European Directives] Lo<br>VOLTAGE 2014/35 Directive<br>/UE | [European Directives] Low Voltage Directive                                                                                                                                                                                   |
| Rated current              | 16A                        |                                                                            |                                                                                                                                                                                                                               |
| Poles                      | 3P+N+E                     |                                                                            |                                                                                                                                                                                                                               |
| Hour position              | 11h                        |                                                                            |                                                                                                                                                                                                                               |
| Rated voltage (range)      | 400-up                     |                                                                            |                                                                                                                                                                                                                               |
| Rated voltage              | 440-460V                   |                                                                            |                                                                                                                                                                                                                               |
| Working frequency          | 60Hz                       |                                                                            |                                                                                                                                                                                                                               |
| Colour                     | RED                        |                                                                            |                                                                                                                                                                                                                               |
| Material                   | THERMOPLASTIC              |                                                                            |                                                                                                                                                                                                                               |
| Protection degree          | Watertight                 |                                                                            |                                                                                                                                                                                                                               |
| Protection degree IP       | IP66/IP67/IP69             |                                                                            |                                                                                                                                                                                                                               |
| Protection degree IK       | IK08                       |                                                                            |                                                                                                                                                                                                                               |
| Types of available outlets | ANGLED                     |                                                                            |                                                                                                                                                                                                                               |
| Terminals                  | Screw terminals            |                                                                            |                                                                                                                                                                                                                               |
| Contact material           | CuZn (brass)               |                                                                            |                                                                                                                                                                                                                               |