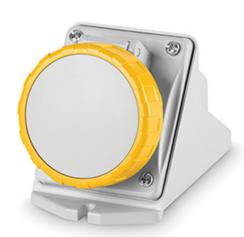

## SURFACE MOUNTING SOCKET

16A 2P+E 4h 100-130V 50Hz 60Hz Screw terminals

**Product Approvals** 

| TECHDATA                   |                            | STANDARDS                                                                                     | S AND LAWS                                                                                                       |
|----------------------------|----------------------------|-----------------------------------------------------------------------------------------------|------------------------------------------------------------------------------------------------------------------|
| Type of product            | SURFACE MOUNTING<br>SOCKET | EN 60309-1 (1999)                                                                             | [European Standard] Plugs, socket-outlets and couplers for industrial purposes. Part 1: General requirements     |
| Commercial series          | OPTIMA Series              | and couplers for industrial pu<br>2: Dimensional interchangea<br>requirements for pin and con | [European Standard] Plugs, socket-outlets and couplers for industrial purposes. Part                             |
| Synthetical description    | SURFACE MOUNTING<br>SOCKET |                                                                                               | 2: Dimensional interchangeability requirements for pin and contact-tube accessories of harmonized configurations |
| Mounting version           | SURFACE MOUNTING           | DIRECTIVE LOW<br>VOLTAGE 2014/35                                                              | [European Directives] Low Voltage<br>5 Directive                                                                 |
| Rated current              | 16A                        | /UE                                                                                           |                                                                                                                  |
| Poles                      | 2P+E                       |                                                                                               |                                                                                                                  |
| Hour position              | 4h                         |                                                                                               |                                                                                                                  |
| Rated voltage (range)      | 50-200V                    |                                                                                               |                                                                                                                  |
| Rated voltage              | 100-130V                   |                                                                                               |                                                                                                                  |
| Working frequency          | 60Hz                       |                                                                                               |                                                                                                                  |
| Working frequency          | 50Hz                       |                                                                                               |                                                                                                                  |
| Colour                     | YELLOW                     |                                                                                               |                                                                                                                  |
| Material                   | THERMOPLASTIC              |                                                                                               |                                                                                                                  |
| Protection degree          | Watertight                 |                                                                                               |                                                                                                                  |
| Protection degree IP       | IP66/IP67/IP69             |                                                                                               |                                                                                                                  |
| Protection degree IK       | IK08                       |                                                                                               |                                                                                                                  |
| Types of available outlets | ANGLED                     |                                                                                               |                                                                                                                  |
| Terminals                  | Screw terminals            |                                                                                               |                                                                                                                  |