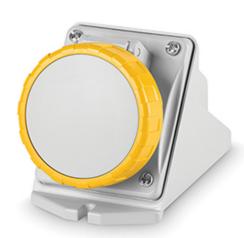

## **517.M1652**SURFACE MOUNTING

SOCKET

16A 3P+N+E 4h 100-130V 50Hz 60Hz Screw terminals

**Product Approvals** 

| TECHDATA                   |                            | STANDARDS                                                                 | S AND LAWS                                                                                                                                                                                                                    |
|----------------------------|----------------------------|---------------------------------------------------------------------------|-------------------------------------------------------------------------------------------------------------------------------------------------------------------------------------------------------------------------------|
| Commercial series          | OPTIMA Series              | EN 60309-1 (1999)                                                         | [European Standard] Plugs, socket-outlets and couplers for industrial purposes. Part                                                                                                                                          |
| Type of product            | SURFACE MOUNTING<br>SOCKET | EN 60309-2 (1999) [Eu<br>and<br>2: [<br>req                               | 1: General requirements [European Standard] Plugs, socket-outlets and couplers for industrial purposes. Part 2: Dimensional interchangeability requirements for pin and contact-tube accessories of harmonized configurations |
| Synthetical description    | SURFACE MOUNTING<br>SOCKET |                                                                           |                                                                                                                                                                                                                               |
| Mounting version           | SURFACE MOUNTING           | DIRECTIVE LOW [European Directives] Low Voltage VOLTAGE 2014/35 Directive |                                                                                                                                                                                                                               |
| Rated current              | 16A                        |                                                                           |                                                                                                                                                                                                                               |
| Poles                      | 3P+N+E                     |                                                                           |                                                                                                                                                                                                                               |
| Hour position              | 4h                         |                                                                           |                                                                                                                                                                                                                               |
| Rated voltage (range)      | 50-200V                    |                                                                           |                                                                                                                                                                                                                               |
| Rated voltage              | 100-130V                   |                                                                           |                                                                                                                                                                                                                               |
| Working frequency          | 50Hz                       |                                                                           |                                                                                                                                                                                                                               |
| Working frequency          | 60Hz                       |                                                                           |                                                                                                                                                                                                                               |
| Colour                     | YELLOW                     |                                                                           |                                                                                                                                                                                                                               |
| Material                   | THERMOPLASTIC              |                                                                           |                                                                                                                                                                                                                               |
| Protection degree          | Watertight                 |                                                                           |                                                                                                                                                                                                                               |
| Protection degree IP       | IP66/IP67/IP69             |                                                                           |                                                                                                                                                                                                                               |
| Protection degree IK       | IK08                       |                                                                           |                                                                                                                                                                                                                               |
| Types of available outlets | ANGLED                     |                                                                           |                                                                                                                                                                                                                               |
| Terminals                  | Screw terminals            |                                                                           |                                                                                                                                                                                                                               |