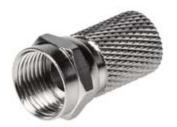

## 180.4700 SCREW F-CONNECTOR HEAVY THERMOPLASTIC Ø7mm

**Product Approvals** 

| TECHDATA                |                   | STANDARDS AND LAWS           |                                                                                                              |
|-------------------------|-------------------|------------------------------|--------------------------------------------------------------------------------------------------------------|
| Commercial series       | DATATEL Series    | DIRECTIVE RoHS<br>2011/65/EU | [European Law] Restriction of the use of certain hazardous substances in electrical and electronic equipment |
| Type of product         | SCREW F-CONNECTOR |                              |                                                                                                              |
| Synthetical description | SCREW F-CONNECTOR |                              |                                                                                                              |
| Туре                    | HEAVY             |                              |                                                                                                              |
| Material                | THERMOPLASTIC     |                              |                                                                                                              |
| Diameter                | ø7mm              |                              |                                                                                                              |