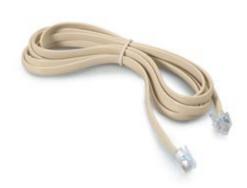

## **180.727** TELEPHONE CORD

PLUG 6/6 2m IVORY CAVO AVORIO PIATTO 4P - 2M

**Product Approvals** 

| TECHDATA                |                               | STANDARDS AND LAWS                                                                                                          |                          |
|-------------------------|-------------------------------|-----------------------------------------------------------------------------------------------------------------------------|--------------------------|
| Commercial series       | DATATEL Series                | DIRECTIVE RoHS [European Law] Restriction of the use of certain hazardous substances in electrical and electronic equipment |                          |
| Type of product         | TELEPHONE CORD                |                                                                                                                             | and electronic equipment |
| Synthetical description | TELEPHONE CORD                |                                                                                                                             |                          |
| Type of plugs           | PLUG 6/6                      |                                                                                                                             |                          |
| Cable length            | 2m                            |                                                                                                                             |                          |
| Colour                  | IVORY                         |                                                                                                                             |                          |
| Notes                   | CAVO AVORIO PIATTO 4P<br>- 2M |                                                                                                                             |                          |