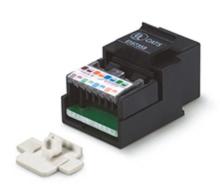

## **Product Technical Sheet**

12 Aug 2021 13:05

**180.822** RJ45 OUTLET

UNSHIELDED TYPE 100 Mbps RJ45 THERMOPLASTIC WHITE

**Product Approvals** 

| TECHDATA                |                             | STANDARDS AND LAWS           |                                                                                                              |
|-------------------------|-----------------------------|------------------------------|--------------------------------------------------------------------------------------------------------------|
| Commercial series       | DATATEL Series              | DIRECTIVE RoHS<br>2011/65/EU | [European Law] Restriction of the use of certain hazardous substances in electrical and electronic equipment |
| Type of product         | RJ45 OUTLET                 |                              |                                                                                                              |
| Synthetical description | RJ45 OUTLET                 |                              |                                                                                                              |
| Category of use         | CAT. 6 UTP                  |                              |                                                                                                              |
| Туре                    | UNSHIELDED TYPE 100<br>Mbps |                              |                                                                                                              |
| Type of sockets         | RJ45                        |                              |                                                                                                              |
| Material                | THERMOPLASTIC               |                              |                                                                                                              |
| Colour                  | WHITE                       |                              |                                                                                                              |