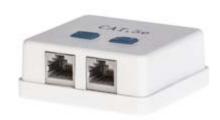

## SURFACE MOUNTING SOCKET

2 INLETS SHIELDED TYPE CAT. 5E RJ45 THERMOPLASTIC WHITE

**Product Approvals** 

| TECHDATA                    |                            | STANDARDS AND LAWS           |                                                                                                              |
|-----------------------------|----------------------------|------------------------------|--------------------------------------------------------------------------------------------------------------|
| Type of product             | SURFACE MOUNTING<br>SOCKET | DIRECTIVE RoHS<br>2011/65/EU | [European Law] Restriction of the use of certain hazardous substances in electrical and electronic equipment |
| Commercial series           | DATATEL Series             |                              |                                                                                                              |
| Synthetical description     | SURFACE MOUNTING<br>SOCKET |                              |                                                                                                              |
| Number of available outlets | 2 INLETS                   |                              |                                                                                                              |
| Category of use             | CAT. 5E                    |                              |                                                                                                              |
| Туре                        | SHIELDED TYPE              |                              |                                                                                                              |
| Type of sockets             | CAT. 5E RJ45               |                              |                                                                                                              |
| Material                    | THERMOPLASTIC              |                              |                                                                                                              |
| Colour                      | WHITE                      |                              |                                                                                                              |