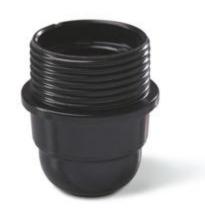

## 190.7350 LAMPHOLDER E27 THREADED METAL ENTRY BLACK

**Product Approvals** 

| TECHDATA                |                      | STANDARDS AND LAWS                                                      |                                                                                                              |
|-------------------------|----------------------|-------------------------------------------------------------------------|--------------------------------------------------------------------------------------------------------------|
| Commercial series       | LUX                  | DIRECTIVE LOW<br>VOLTAGE 2014/35<br>/UE<br>DIRECTIVE RoHS<br>2011/65/EU | [European Directives] Low Voltage Directive                                                                  |
| Type of product         | LAMPHOLDER           |                                                                         | [European Law] Restriction of the use of certain hazardous substances in electrical and electronic equipment |
| Synthetical description | LAMPHOLDER           |                                                                         |                                                                                                              |
| Lamp holder             | E27                  |                                                                         |                                                                                                              |
| Сар                     | THREADED METAL ENTRY |                                                                         |                                                                                                              |
| Colour                  | BLACK                |                                                                         |                                                                                                              |
| Material                | THERMOPLASTIC        |                                                                         |                                                                                                              |