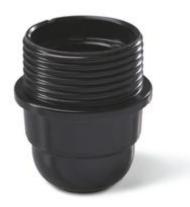

## **190.7350G** LAMPHOLDER E27 THREADED PLASTIC ENTRY BLACK

**Product Approvals** 

| TECHDATA                |                           | STANDARDS AND LAWS                  |                                                                                                                    |
|-------------------------|---------------------------|-------------------------------------|--------------------------------------------------------------------------------------------------------------------|
| Commercial series       | LUX                       | DIRECTIVE LOW<br>VOLTAGE 2014/35    | [European Directives] Low Voltage<br>Directive                                                                     |
| Type of product         | LAMPHOLDER                | /UE<br>DIRECTIVE RoHS<br>2011/65/EU | [European Law] Restriction of the use of<br>certain hazardous substances in electrical<br>and electronic equipment |
| Synthetical description | LAMPHOLDER                |                                     |                                                                                                                    |
| Lamp holder             | E27                       |                                     |                                                                                                                    |
| Сар                     | THREADED PLASTIC<br>ENTRY |                                     |                                                                                                                    |
| Colour                  | BLACK                     |                                     |                                                                                                                    |
| Material                | THERMOPLASTIC             |                                     |                                                                                                                    |