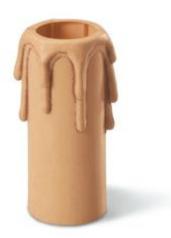

## **190.C85B** CANDLE DRIP COVER E14 h85mm WHITE

**Product Approvals** 

| TECHDATA                |                   | STANDARDS AND LAWS                                                      |                                                                                                                    |
|-------------------------|-------------------|-------------------------------------------------------------------------|--------------------------------------------------------------------------------------------------------------------|
| Commercial series       | LUX               | DIRECTIVE LOW<br>VOLTAGE 2014/35<br>/UE<br>DIRECTIVE RoHS<br>2011/65/EU | [European Directives] Low Voltage<br>Directive                                                                     |
| Type of product         | CANDLE DRIP COVER |                                                                         | [European Law] Restriction of the use of<br>certain hazardous substances in electrical<br>and electronic equipment |
| Synthetical description | CANDLE DRIP COVER |                                                                         |                                                                                                                    |
| Lamp holder             | E14               |                                                                         |                                                                                                                    |
| Dimensions              | h85mm             |                                                                         |                                                                                                                    |
| Colour                  | WHITE             |                                                                         |                                                                                                                    |
| Material                | THERMOPLASTIC     |                                                                         |                                                                                                                    |