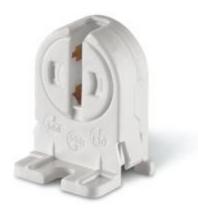

## **191.6001B** LAMPHOLDER G5 HALOGEN LAMPS WHITE

**Product Approvals** 

| TECHDATA                |               | STANDARDS AND LAWS                  |                                                                                                                    |
|-------------------------|---------------|-------------------------------------|--------------------------------------------------------------------------------------------------------------------|
| Commercial series       | LUX           | DIRECTIVE LOW<br>VOLTAGE 2014/35    | [European Directives] Low Voltage<br>Directive                                                                     |
| Type of product         | LAMPHOLDER    | /UE<br>DIRECTIVE RoHS<br>2011/65/EU | [European Law] Restriction of the use of<br>certain hazardous substances in electrical<br>and electronic equipment |
| Synthetical description | LAMPHOLDER    |                                     |                                                                                                                    |
| Lamp holder             | G5            |                                     |                                                                                                                    |
| Туре                    | HALOGEN LAMPS |                                     |                                                                                                                    |
| Colour                  | WHITE         |                                     |                                                                                                                    |
| Rated voltage           | 250V          |                                     |                                                                                                                    |
| Material                | THERMOSETTING |                                     |                                                                                                                    |