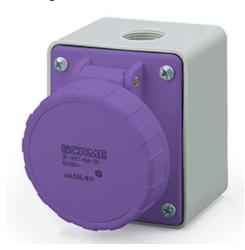

## **535.M3210**SURFACE MOUNTING SOCKET

32A 2P 20-25V 50Hz 60Hz Screw terminals

**Product Approvals** 

| TECHDATA                   |                            | STANDARDS AND LAWS |                                                                                                                                                                                                       |
|----------------------------|----------------------------|--------------------|-------------------------------------------------------------------------------------------------------------------------------------------------------------------------------------------------------|
| Type of product            | SURFACE MOUNTING<br>SOCKET | EN 60309-1 (1999)  | [European Standard] Plugs, socket-outlets and couplers for industrial purposes. Part 1: General requirements                                                                                          |
| Commercial series          | IEC309 Series              | EN 60309-2 (1999)  | [European Standard] Plugs, socket-outlets and couplers for industrial purposes. Part 2: Dimensional interchangeability requirements for pin and contact-tube accessories of harmonized configurations |
| Synthetical description    | SURFACE MOUNTING<br>SOCKET |                    |                                                                                                                                                                                                       |
| Mounting version           | SURFACE MOUNTING           |                    |                                                                                                                                                                                                       |
| Rated current              | 32A                        |                    |                                                                                                                                                                                                       |
| Poles                      | 2P                         |                    |                                                                                                                                                                                                       |
| Rated voltage (range)      | 0-50V                      |                    |                                                                                                                                                                                                       |
| Rated voltage              | 20-25V                     |                    |                                                                                                                                                                                                       |
| Working frequency          | 60Hz                       |                    |                                                                                                                                                                                                       |
| Working frequency          | 50Hz                       |                    |                                                                                                                                                                                                       |
| Colour                     | VIOLET                     |                    |                                                                                                                                                                                                       |
| Material                   | THERMOPLASTIC              |                    |                                                                                                                                                                                                       |
| Protection degree          | Watertight                 |                    |                                                                                                                                                                                                       |
| Protection degree IP       | IP66/IP67                  |                    |                                                                                                                                                                                                       |
| Types of available outlets | STRAIGHT                   |                    |                                                                                                                                                                                                       |
| Terminals                  | Screw terminals            |                    |                                                                                                                                                                                                       |
| Contact material           | CuZn (brass)               |                    |                                                                                                                                                                                                       |
| Cable entry                | M20X1.5                    |                    |                                                                                                                                                                                                       |