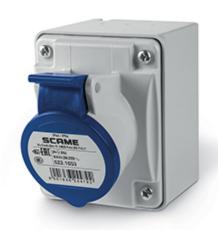

## 522.M1655

## SURFACE MOUNTING SOCKET

16A 3P+N+E 9h 208-250V 50Hz 60Hz Screw terminals

**Product Approvals** 

| TECHDATA                   |                            | STANDARDS                        | S AND LAWS                                                                                                       |
|----------------------------|----------------------------|----------------------------------|------------------------------------------------------------------------------------------------------------------|
| Type of product            | SURFACE MOUNTING<br>SOCKET | EN 60309-1 (1999)                | [European Standard] Plugs, socket-outlets and couplers for industrial purposes. Part 1: General requirements     |
| Commercial series          | OPTIMA Series              | EN 60309-2 (1999)                | [European Standard] Plugs, socket-outlets and couplers for industrial purposes. Part                             |
| Synthetical description    | SURFACE MOUNTING<br>SOCKET |                                  | 2: Dimensional interchangeability requirements for pin and contact-tube accessories of harmonized configurations |
| Mounting version           | SURFACE MOUNTING           | DIRECTIVE LOW<br>VOLTAGE 2014/35 | [                                                                                                                |
| Rated current              | 16A                        | /UE                              |                                                                                                                  |
| Poles                      | 3P+N+E                     |                                  |                                                                                                                  |
| Hour position              | 9h                         |                                  |                                                                                                                  |
| Rated voltage (range)      | 200-250V                   |                                  |                                                                                                                  |
| Rated voltage              | 208-250V                   |                                  |                                                                                                                  |
| Working frequency          | 60Hz                       |                                  |                                                                                                                  |
| Working frequency          | 50Hz                       |                                  |                                                                                                                  |
| Colour                     | BLUE                       |                                  |                                                                                                                  |
| Material                   | THERMOPLASTIC              |                                  |                                                                                                                  |
| Protection degree          | Splash proof               |                                  |                                                                                                                  |
| Protection degree IP       | IP44/IP54                  |                                  |                                                                                                                  |
| Protection degree IK       | IK08                       |                                  |                                                                                                                  |
| Types of available outlets | STRAIGHT                   |                                  |                                                                                                                  |
| Terminals                  | Screw terminals            |                                  |                                                                                                                  |