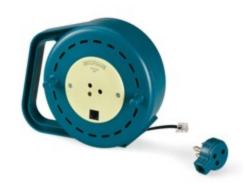

## **707.2220**DOMESTIC CABLE REEL

20m 1xTEL. 1xPLUG

**Product Approvals** 

| TECHDATA                 |                     |
|--------------------------|---------------------|
| Type of product          | DOMESTIC CABLE REEL |
| Commercial series        | TRIS Series         |
| Synthetical description  | DOMESTIC CABLE REEL |
| Type of plugs            | TELEPHONE 3P        |
| No. of available outlets | 2 NR                |
| Type of sockets          | 1xPLUG              |
| Type of sockets          | 1xTEL.              |
| Cable                    | TELEPHONE 3P        |
| Cable length             | 20m                 |
| Material                 | ENGINEERING PLASTIC |
| Colour                   | GREEN PETROLEUM     |