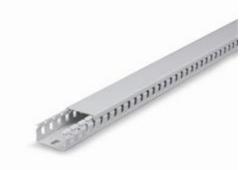

## 874.R2525 SLOTTED CABLE TRUNKING 25x25mm 1 WAY GREY

**Product Approvals** 

| TECHDATA                |                             | STANDARDS AND LAWS                      |                                                |
|-------------------------|-----------------------------|-----------------------------------------|------------------------------------------------|
| Type of product         | SLOTTED CABLE<br>TRUNKING   | DIRECTIVE LOW<br>VOLTAGE 2014/35<br>/UE | [European Directives] Low Voltage<br>Directive |
| Commercial series       | WADO Series - Slotted Cable |                                         |                                                |
| Synthetical description | SLOTTED CABLE<br>TRUNKING   |                                         |                                                |
| Colour                  | GREY                        |                                         |                                                |
| Dimensions              | 25x25mm                     |                                         |                                                |
| Material                | THERMOPLASTIC               |                                         |                                                |
| GLOW WIRE               | GW 960°C                    |                                         |                                                |
| Protection degree IK    | IK06                        |                                         |                                                |
| Working temperature     | -15°C/+60°C                 |                                         |                                                |
| Туре                    | SHORT PITCH                 |                                         |                                                |
| Number of compartments  | 1 WAY                       |                                         |                                                |
| Rated voltage           | 1000V                       |                                         |                                                |