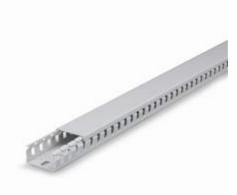

## **874.R4025**SLOTTED CABLE TRUNKING

40x25mm 1 WAY GREY

**Product Approvals** 

| TECHDATA                |                             |
|-------------------------|-----------------------------|
| Type of product         | SLOTTED CABLE<br>TRUNKING   |
| Commercial series       | WADO Series - Slotted Cable |
| Synthetical description | SLOTTED CABLE<br>TRUNKING   |
| Colour                  | GREY                        |
| Dimensions              | 40x25mm                     |
| Material                | THERMOPLASTIC               |
| GLOW WIRE               | GW 960°C                    |
| Protection degree IK    | IK06                        |
| Working temperature     | -15°C/+60°C                 |
| Туре                    | SHORT PITCH                 |
| Number of compartments  | 1 WAY                       |
| Rated voltage           | 1000V                       |