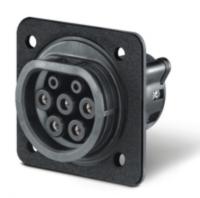

## **200.G3263** FLUSH-MOUNTING SOCKET

IP55 32A 1P+N+E 230V GB/T

**Product Approvals** 

| TECHDATA                |                          | STANDARDS AND LAWS     |                                                                                                            |
|-------------------------|--------------------------|------------------------|------------------------------------------------------------------------------------------------------------|
| Mounting version        | FLUSH MOUNTING           | GB/T 20234.2<br>(2011) | [China Standard] Connection set for conductive charging of electric vehicles - Part 2: AC charging coupler |
| Commercial series       | LIBERA Series            |                        |                                                                                                            |
| Type of product         | FLUSH-MOUNTING<br>SOCKET |                        |                                                                                                            |
| Synthetical description | FLUSH-MOUNTING<br>SOCKET |                        |                                                                                                            |
| Protection degree IP    | IP55                     |                        |                                                                                                            |
| Rated current           | 32A                      |                        |                                                                                                            |
| Poles                   | 1P+N+E                   |                        |                                                                                                            |
| Rated voltage           | 230V                     |                        |                                                                                                            |
| Material                | THERMOPLASTIC            |                        |                                                                                                            |
| Notes                   | GB/T                     |                        |                                                                                                            |