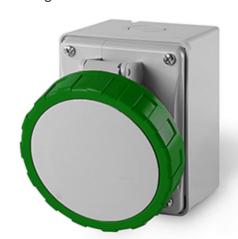

## **527.16561**SURFACE MOUNTING SOCKET

16A 3P+E 10h >50V 100-300Hz Screw terminals

**Product Approvals** 

| TECHDATA                   |                            | STANDARDS                        | SANDIAWS                                                                                                                                                                                              |
|----------------------------|----------------------------|----------------------------------|-------------------------------------------------------------------------------------------------------------------------------------------------------------------------------------------------------|
| TECHDATA                   |                            |                                  |                                                                                                                                                                                                       |
| Type of product            | SURFACE MOUNTING<br>SOCKET | EN 60309-1 (1999)                | [European Standard] Plugs, socket-outlets and couplers for industrial purposes. Part 1: General requirements                                                                                          |
| Commercial series          | OPTIMA Series              | EN 60309-2 (1999)                | [European Standard] Plugs, socket-outlets and couplers for industrial purposes. Part 2: Dimensional interchangeability requirements for pin and contact-tube accessories of harmonized configurations |
| Synthetical description    | SURFACE MOUNTING<br>SOCKET |                                  |                                                                                                                                                                                                       |
| Mounting version           | SURFACE MOUNTING           | DIRECTIVE LOW<br>VOLTAGE 2014/35 | DLTAGE 2014/35 Directive                                                                                                                                                                              |
| Rated current              | 16A                        | /UE                              |                                                                                                                                                                                                       |
| Poles                      | 3P+E                       |                                  |                                                                                                                                                                                                       |
| Hour position              | 10h                        |                                  |                                                                                                                                                                                                       |
| Rated voltage (range)      | 50-200V                    |                                  |                                                                                                                                                                                                       |
| Rated voltage              | >50V                       |                                  |                                                                                                                                                                                                       |
| Working frequency          | 100-300Hz                  |                                  |                                                                                                                                                                                                       |
| Colour                     | GREEN                      |                                  |                                                                                                                                                                                                       |
| Material                   | THERMOPLASTIC              |                                  |                                                                                                                                                                                                       |
| Protection degree          | Watertight                 |                                  |                                                                                                                                                                                                       |
| Protection degree IP       | IP66/IP67/IP69             |                                  |                                                                                                                                                                                                       |
| Protection degree IK       | IK08                       |                                  |                                                                                                                                                                                                       |
| Types of available outlets | STRAIGHT                   |                                  |                                                                                                                                                                                                       |
| Terminals                  | Screw terminals            |                                  |                                                                                                                                                                                                       |
| Contact material           | CuZn (brass)               |                                  |                                                                                                                                                                                                       |