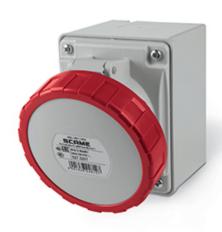

## **527.16575**SURFACE MOUNTING SOCKET

16A 3P+N+E 11h 440-460V 60Hz Screw terminals

**Product Approvals** 

| TECHDATA                   |                            | STANDARDS AND LAWS                      |                                                                                                                                                                                                                                                                           |
|----------------------------|----------------------------|-----------------------------------------|---------------------------------------------------------------------------------------------------------------------------------------------------------------------------------------------------------------------------------------------------------------------------|
| Commercial series          | OPTIMA Series              | EN 60309-1 (1999)                       | [European Standard] Plugs, socket-outlets and couplers for industrial purposes. Part                                                                                                                                                                                      |
| Type of product            | SURFACE MOUNTING<br>SOCKET | EN 60309-2 (1999)                       | 1: General requirements [European Standard] Plugs, socket-outlets and couplers for industrial purposes. Part 2: Dimensional interchangeability requirements for pin and contact-tube accessories of harmonized configurations [European Directives] Low Voltage Directive |
| Synthetical description    | SURFACE MOUNTING<br>SOCKET |                                         |                                                                                                                                                                                                                                                                           |
| Mounting version           | SURFACE MOUNTING           | DIRECTIVE LOW<br>VOLTAGE 2014/35<br>/UE |                                                                                                                                                                                                                                                                           |
| Rated current              | 16A                        |                                         |                                                                                                                                                                                                                                                                           |
| Poles                      | 3P+N+E                     |                                         |                                                                                                                                                                                                                                                                           |
| Hour position              | 11h                        |                                         |                                                                                                                                                                                                                                                                           |
| Rated voltage (range)      | 400-up                     |                                         |                                                                                                                                                                                                                                                                           |
| Rated voltage              | 440-460V                   |                                         |                                                                                                                                                                                                                                                                           |
| Working frequency          | 60Hz                       |                                         |                                                                                                                                                                                                                                                                           |
| Colour                     | RED                        |                                         |                                                                                                                                                                                                                                                                           |
| Material                   | THERMOPLASTIC              |                                         |                                                                                                                                                                                                                                                                           |
| Protection degree          | Watertight                 |                                         |                                                                                                                                                                                                                                                                           |
| Protection degree IP       | IP66/IP67/IP69             |                                         |                                                                                                                                                                                                                                                                           |
| Protection degree IK       | IK08                       |                                         |                                                                                                                                                                                                                                                                           |
| Types of available outlets | STRAIGHT                   |                                         |                                                                                                                                                                                                                                                                           |
| Terminals                  | Screw terminals            |                                         |                                                                                                                                                                                                                                                                           |
| Contact material           | CuZn (brass)               |                                         |                                                                                                                                                                                                                                                                           |